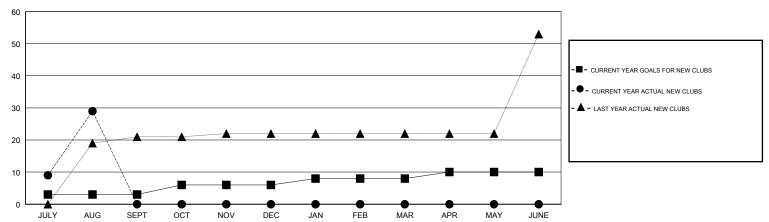

#### GOALS AND ACTUAL NEW CLUBS CUMULATIVE

# **LOCATION REP OF BANGLADESH**

**GMT CA** 

| Clubs                 |               |           |               | Members               |                           |                         |                                              |
|-----------------------|---------------|-----------|---------------|-----------------------|---------------------------|-------------------------|----------------------------------------------|
| RESULTS FOR 2017-2018 |               |           |               | RESULTS FOR 2017-2018 |                           |                         |                                              |
| QUARTER               | NEW CLUB GOAL | NEW CLUBS | DROPPED CLUBS | QUARTER               | MEMBER GROWTH NET<br>GOAL | MEMBER GROWTH<br>ACTUAL | DROPPED MEMBERS ACTUAL (including transfers) |
| JULY/AUG/SEPT         | 3             | 29        | 0             | JULY/AUG/SEPT         | 50                        | 585                     | 4                                            |
| OCT/NOV/DEC           | 3             | 0         | 0             | OCT/NOV/DEC           | 130                       | 0                       | 0                                            |
| JAN/FEB/MAR           | 2             | 0         | 0             | JAN/FEB/MAR           | 10                        | 0                       | 0                                            |
| APR/MAY/JUNE          | 2             | 0         | 0             | APR/MAY/JUNE          | 40                        | 0                       | 0                                            |