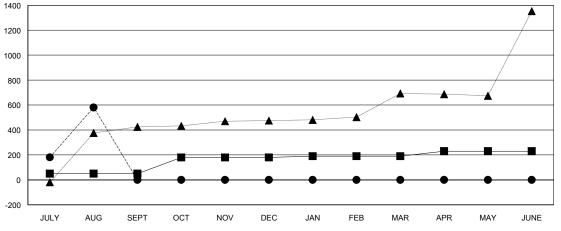

### GOALS AND ACTUAL MEMBERS CUMULATIVE

| -■- MEMBER GROWTH NET GOAL        |
|-----------------------------------|
| - ● - MEMBER GROWTH ACTUAL        |
| - ▲ - LAST YEAR MEMBERSHIP ACTUAL |
|                                   |
|                                   |
|                                   |

# **LOCATION REP OF BANGLADESH**

**GMT CA** 

| Clubs                 |               |           |               | Members               |                           |                         |                                              |
|-----------------------|---------------|-----------|---------------|-----------------------|---------------------------|-------------------------|----------------------------------------------|
| RESULTS FOR 2017-2018 |               |           |               | RESULTS FOR 2017-2018 |                           |                         |                                              |
| QUARTER               | NEW CLUB GOAL | NEW CLUBS | DROPPED CLUBS | QUARTER               | MEMBER GROWTH NET<br>GOAL | MEMBER GROWTH<br>ACTUAL | DROPPED MEMBERS ACTUAL (including transfers) |
| JULY/AUG/SEPT         | 3             | 29        | 0             | JULY/AUG/SEPT         | 50                        | 585                     | 4                                            |
| OCT/NOV/DEC           | 3             | 0         | 0             | OCT/NOV/DEC           | 130                       | 0                       | 0                                            |
| JAN/FEB/MAR           | 2             | 0         | 0             | JAN/FEB/MAR           | 10                        | 0                       | 0                                            |
| APR/MAY/JUNE          | 2             | 0         | 0             | APR/MAY/JUNE          | 40                        | 0                       | 0                                            |